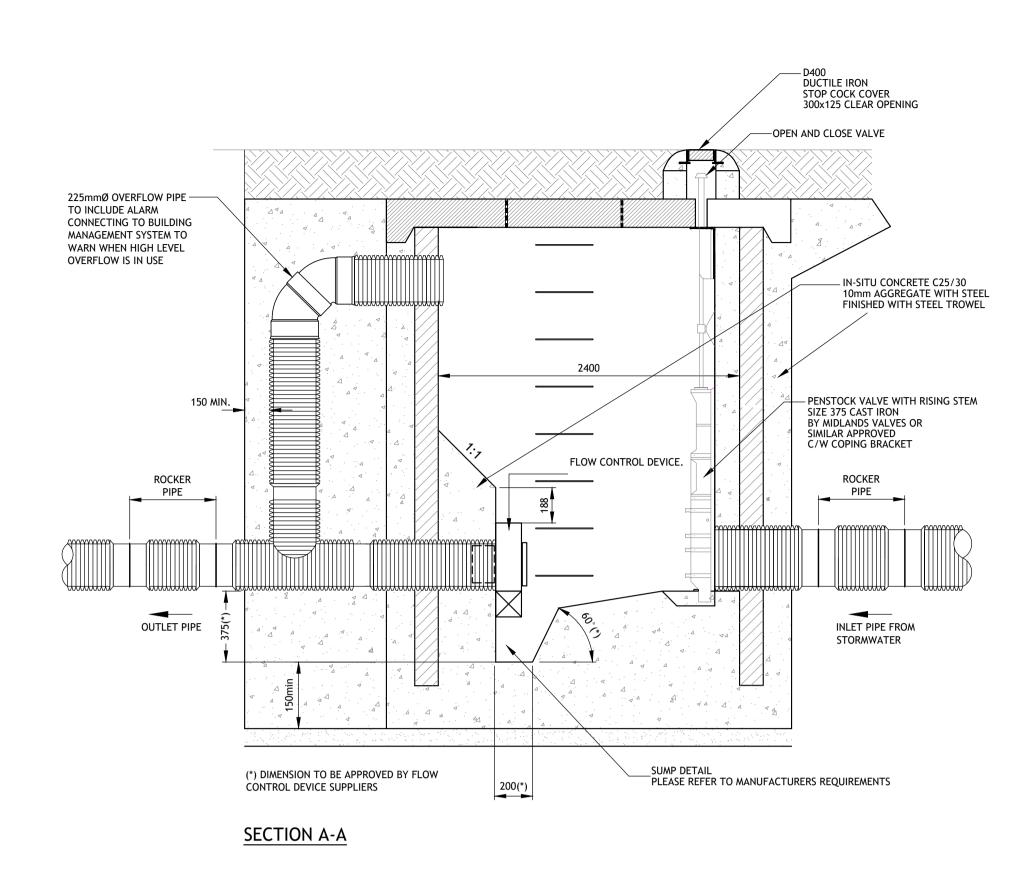

<sup>Job:</sup> PRIORSLAND CHERRYWOOD SHD

TYPICAL CIVIL DETAILS - SHEET 4/7 - PERMANENT PROPOSAL ublin Limerick Cork Galway Glasgov

| Drawing No:<br>182-186-073 | Rev:<br>PLO |  |  |  |
|----------------------------|-------------|--|--|--|
| Approved:                  |             |  |  |  |
| Engineer Check: MCD        |             |  |  |  |
| Technician Check: IBS      |             |  |  |  |
| Scale @ A1: AS NOTED       |             |  |  |  |
| Stage: PLANNING            |             |  |  |  |