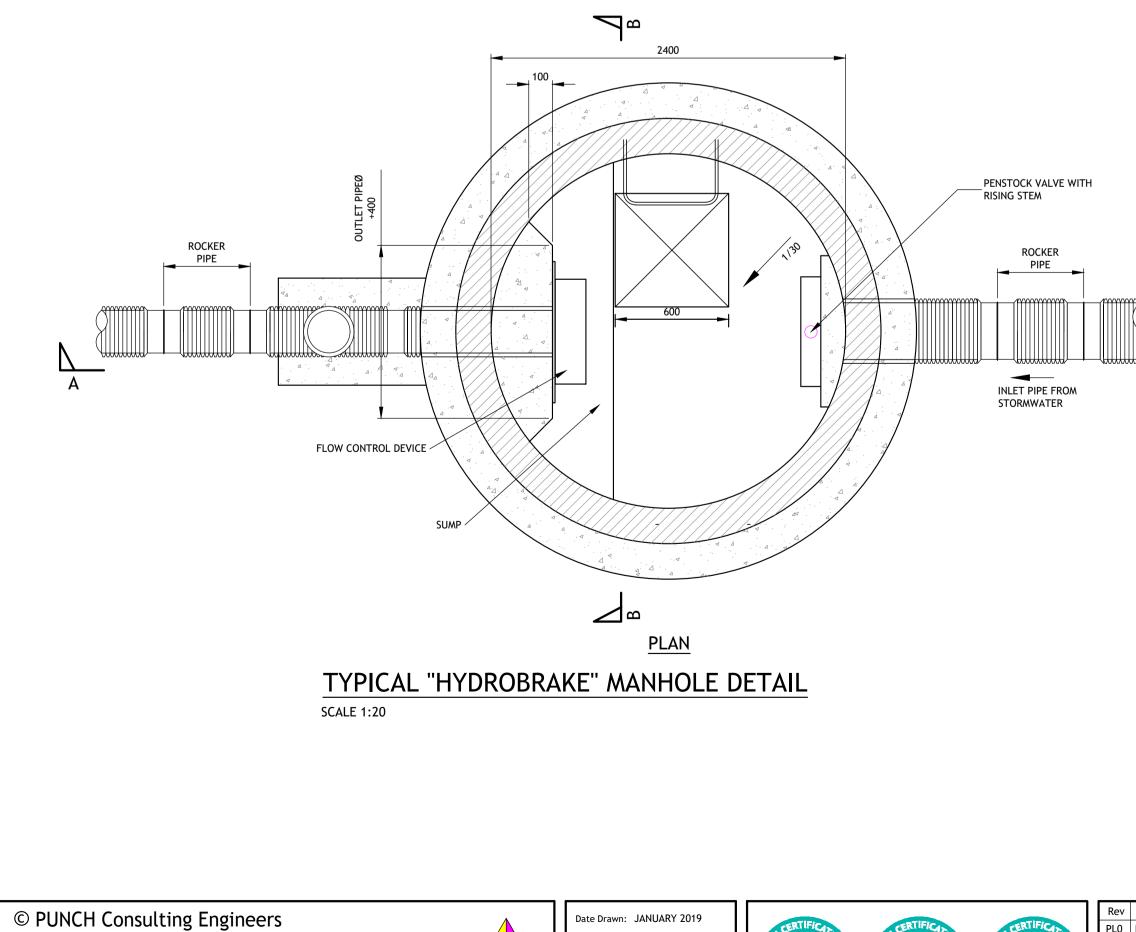

<sup>Job:</sup> PRIORSLAND CHERRYWOOD SHD

TYPICAL CIVIL DETAILS - SHEET 4/7 - PERMANENT PROPOSAL ublin Limerick Cork Galway Glasgov

| Drawing No:<br>182-186-073 | Rev:<br>PLO |  |  |  |
|----------------------------|-------------|--|--|--|
| Approved:                  |             |  |  |  |
| Engineer Check: MCD        |             |  |  |  |
| Technician Check: IBS      |             |  |  |  |
| Scale @ A1: AS NOTED       |             |  |  |  |
| Stage: PLANNING            |             |  |  |  |